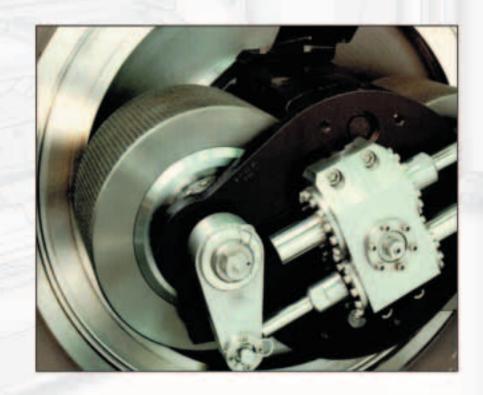

CALIFORNIA PELLET MILL Your Partner in Productivity

The CPM Lineator has lifted pelleting technology to another level. The Lineator makes it possible to remotely control the distance between roller and die surface while the pellet mill is in operation. The compact and reliable design of the CPM Lineator provides swift, accurate and safe roller adjustment during the pelleting process.

REMOTE ROLL ADJUSTMENT

## **FEATURES**

- Clean, compact stainless steel design, fits neatly in die cavity
- Pneumatic gear motor drive operates on 90 PSI
- No lubricating oils for added feed safety
- Roll adjustment via external control panel or Beta Raven pelleting software
- Control panel with LED screen and counter for repeatable roll gap settings
- During roll change, rolls are set independently, then one button adjusts rolls simultaneously