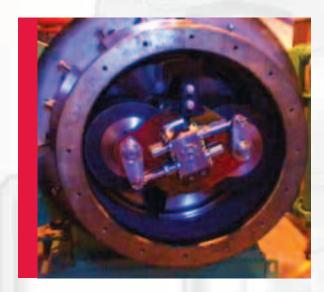

CALIFORNIA PELLET MILL Your Partner in Productivity

The CPM Lineator has lifted pelleting technology to another level. The Lineator makes it possible to remotely control the distance between roller and die surface while the pellet mill is in operation. The compact and reliable design of the CPM Lineator provides swift, accurate and safe roller adjustment during the pelleting process.

REMOTE ROLL ADJUSTMENT